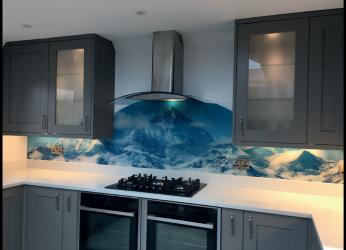

## UAGLASSLTD

Norfolk's Glass Specialists.....

Printed glass splashbacks and glass wall art are the latest innovation in decorative glass. We are able to laminate any image onto glass, from a family portrait to your favourite landscape, or alternatively you can choose an image from an extensive in-house catalogue, the design options are endless! The images are printed onto a vinyl and adhered to low-iron glass using a laminating process.

All printed glass splashbacks are manufactured using 6mm glass as standard and are finished with polished edges. The glass can be shaped if required, and cut outs can be made for sockets and switches.

## Standard Designs \*

Brooklyn Bridge

Colourful Smoke

Poppy Field

Brickwork

Fresh Pink Peonies

Reflections on Buttermere

Abstract Cocktail Glass