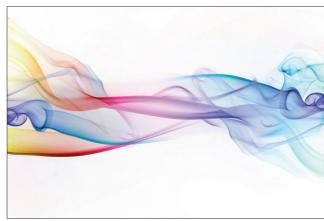

## Standard Designs \*

Brooklyn Bridge

Colourful Smoke

Poppy Field

Brickwork

Fresh Pink Peonies

Reflections on Buttermere

Abstract Cocktail Glass