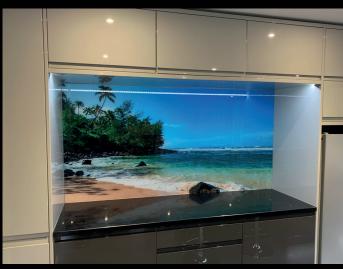

## UAGLASSLTD

Norfolk's Glass Specialists.....

Printed glass splashbacks and glass wall art are the latest innovation in decorative glass. We are able to laminate any image onto glass, from a family portrait to your favourite landscape, or alternatively you can choose an image from an extensive in-house catalogue, the design options are endless! The images are printed onto a vinyl and adhered to low-iron glass using a laminating process.

All printed glass splashbacks are manufactured using 6mm glass as standard and are finished with polished edges. The glass can be shaped if required, and cut outs can be made for sockets and switches.

Printed Glass splashbacks are made to order to your specific requirements, and fixed using adhesive.

We offer both a templating and fitting service covering Norfolk, Suffolk and Cambridge, or alternatively, a supply only service for if you wish to install the glass yourself