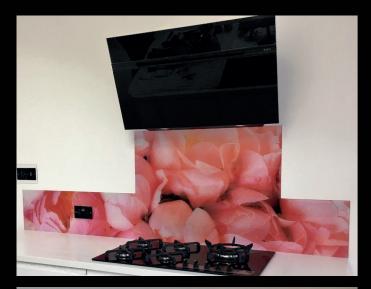

## UAGLASSLTD

Norfolk's Glass Specialists.....

Printed glass splashbacks and glass wall art are the latest innovation in decorative glass. We are able to laminate any image onto glass, from a family portrait to your favourite landscape, or alternatively you can choose an image from an extensive in-house catalogue, the design options are endless! The images are printed onto a vinyl and adhered to low-iron glass using a laminating process.

All printed glass splashbacks are manufactured using 6mm glass as standard and are finished with polished edges. The glass can be shaped if required, and cut outs can be made for sockets and switches.

## Standard Designs \*

Brooklyn Bridge

Colourful Smoke

Poppy Field

Brickwork

Fresh Pink Peonies

Reflections on Buttermere

Abstract Cocktail Glass