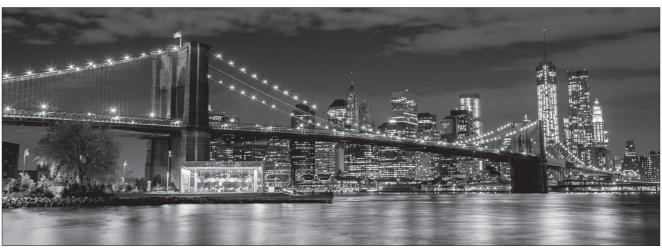

## Standard Designs \*

Brooklyn Bridge

Colourful Smoke

Poppy Field

Brickwork

Fresh Pink Peonies

Reflections on Buttermere

Abstract Cocktail Glass