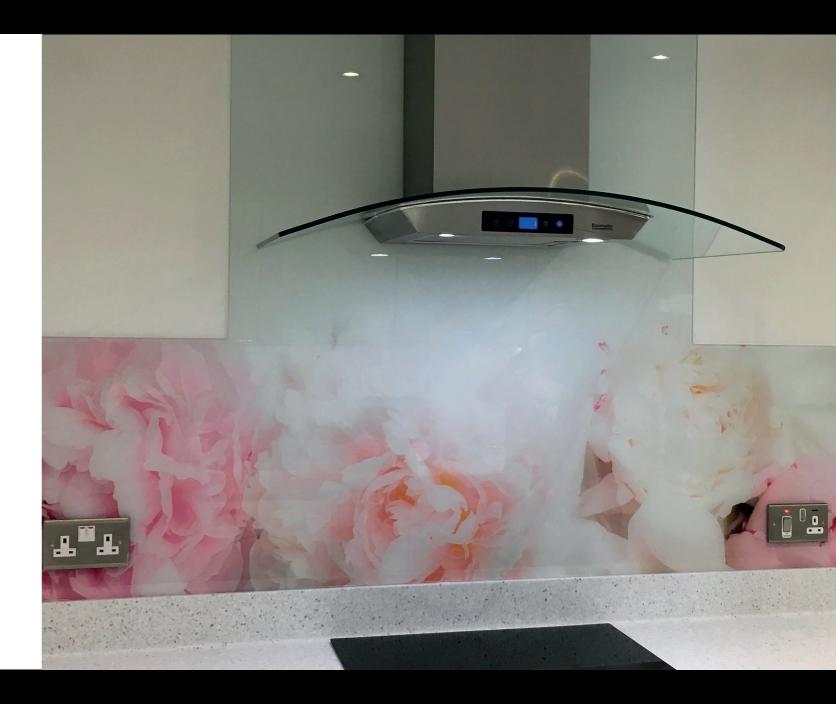

## UAGLASSLTD

Norfolk's Glass Specialists.....

Printed glass splashbacks and glass wall art are the latest innovation in decorative glass. We are able to laminate any image onto glass, from a family portrait to your favourite landscape, or alternatively you can choose an image from an extensive in-house catalogue, the design options are endless! The images are printed onto a vinyl and adhered to low-iron glass using a laminating process.

All printed glass splashbacks are manufactured using 6mm glass as standard and are finished with polished edges. The glass can be shaped if required, and cut outs can be made for sockets and switches.

Printed Glass splashbacks are made to order to your specific requirements, and fixed using adhesive.

We offer both a templating and fitting service covering Norfolk, Suffolk and Cambridge, or alternatively, a supply only service for if you wish to install the glass yourself

## Standard Designs \*

Brooklyn Bridge

Colourful Smoke

Poppy Field

Brickwork

Fresh Pink Peonies

Reflections on Buttermere

Abstract Cocktail Glass