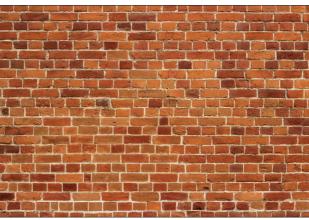

## Standard Designs \*

Brooklyn Bridge

Colourful Smoke

Poppy Field

Brickwork

Fresh Pink Peonies

Reflections on Buttermere

Abstract Cocktail Glass