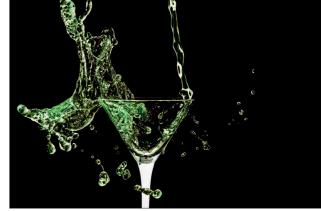

## Standard Designs \*

Brooklyn Bridge

Colourful Smoke

Poppy Field

Brickwork

Fresh Pink Peonies

Reflections on Buttermere

Abstract Cocktail Glass