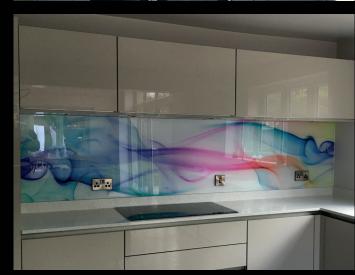

## UAGLASSLTD

Norfolk's Glass Specialists.....

Printed glass splashbacks and glass wall art are the latest innovation in decorative glass. We are able to laminate any image onto glass, from a family portrait to your favourite landscape, or alternatively you can choose an image from an extensive in-house catalogue, the design options are endless! The images are printed onto a vinyl and adhered to low-iron glass using a laminating process.

All printed glass splashbacks are manufactured using 6mm glass as standard and are finished with polished edges. The glass can be shaped if required, and cut outs can be made for sockets and switches.

## Standard Designs \*

Brooklyn Bridge

Colourful Smoke

Poppy Field

Brickwork

Fresh Pink Peonies

Reflections on Buttermere

Abstract Cocktail Glass