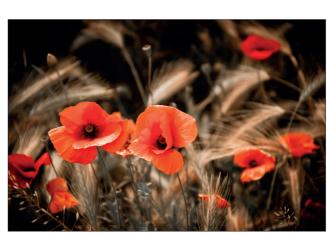

## Standard Designs \*

Brooklyn Bridge

Colourful Smoke

Poppy Field

Brickwork

Fresh Pink Peonies

Reflections on Buttermere

Abstract Cocktail Glass