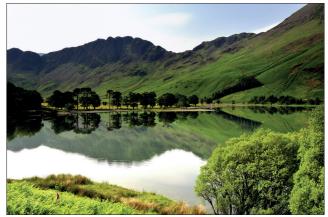

## Standard Designs \*

Brooklyn Bridge

Colourful Smoke

Poppy Field

Brickwork

Fresh Pink Peonies

Reflections on Buttermere

Abstract Cocktail Glass